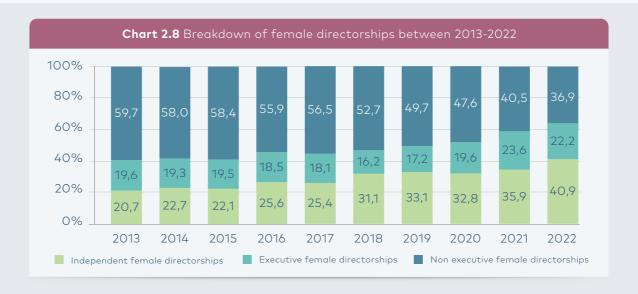

In 2022, out of 563 female directorships, 208 (37%) are held by female directors who are non-executive but not independent, whereas 230 (40.8%) are independent. As shown in *Chart 2.7*, only 125 (22.2%) of the female directors have executive responsibilities, compared to 23.5% in 2021.

Chart 2.8 below shows the breakdown of statutory positions of female directors as required by the Capital Markets Board as independent, executive, and non-executive directors.