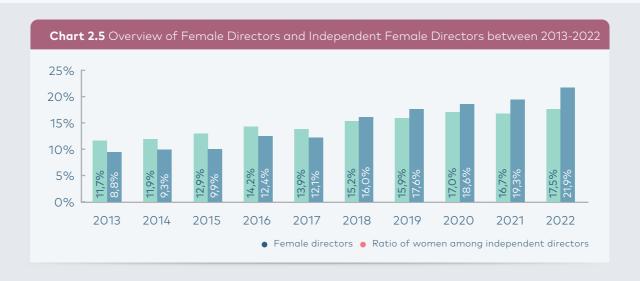

#### Overview of Female Directors in BIST

In 2022, women were elected to 563 seats in the boards of companies listed in BIST. This number represents 17.5% of all directorships, increased from 16.7% in 2021. On the other hand, as shown in Chart 2.5 below, the ratio of female independent board members to all independent directors increased from 19.3% in 2021 to 21.9% in 2022.