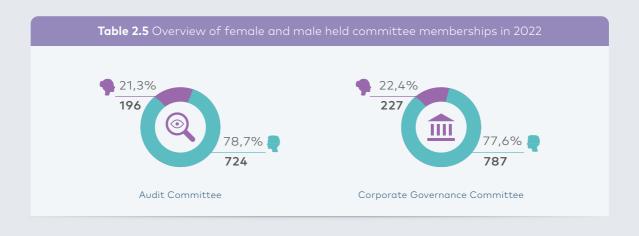

# Composition of Board Committees

All companies have mandatory Audit Committees and Corporate Governance Committees. Some companies have other committees such as the Sustainability Committee. 21.3% of Audit Committee seats and 22.4% of Corporate Governance Committee seats are filled by women as shown in Table 2.5. These figures correspond to 196 seats in audit committees, and 227 seats in corporate governance committees.