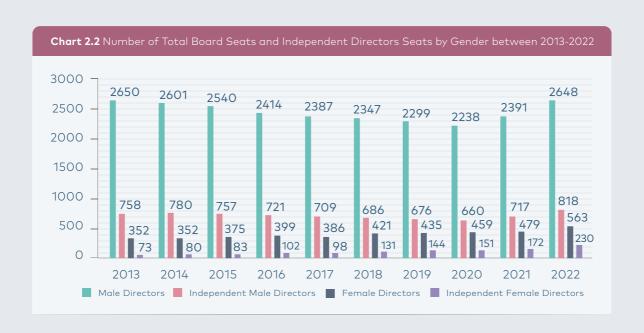

#### Overview of Male and Female Board Seats in BIST

Chart 2.2 represents the change in total number of board seats and the number of female and independent directors between 2013-2022. Out of 1048 independent directors in 2022, 230 were female. The ratio of female independent members within the total number of independent members has been increasing since 2012.

#### Overview of Female Directors in BIST

In 2022, women were elected to 563 seats in the boards of companies listed in BIST. This number represents 17.5% of all directorships, increased from 16.7% in 2021. On the other hand, as shown in Chart 2.5 below, the ratio of female independent board members to all independent directors increased from 19.3% in 2021 to 21.9% in 2022.