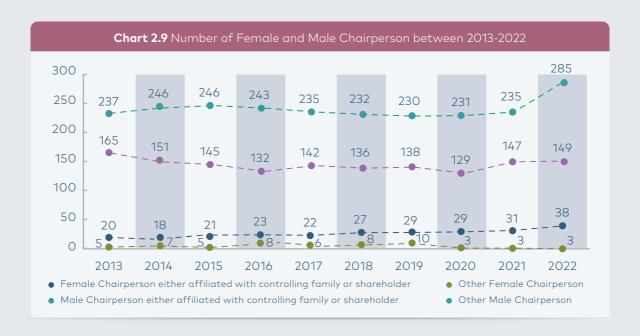

#### Women and Men in Chairperson/CEO/General Manager Positions on BIST Boards

Only 41 companies have appointed a female chairperson in 2022 corresponding to 8.6% of all companies. As shown in Chart 2.9, 38 of the 41 female chairpersons are affiliated with the controlling families and/or they directly own a significant number of shares. Only 3 professional women were appointed as the board chair again this year compared to 149 professional men.