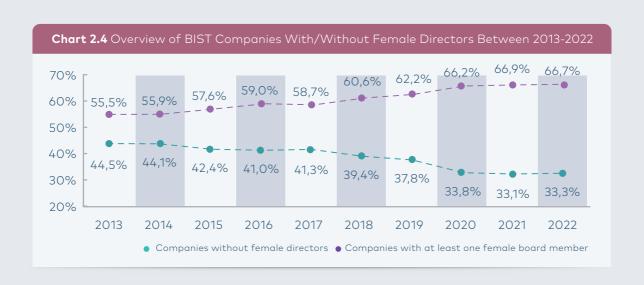

**Chart 2.4** demonstrates a change in the ratio of companies with at least one female director between 2013-2022. In 2022, 66.7% of the companies had at least one female board member and this figure barely changed from 66.9% in 2021.