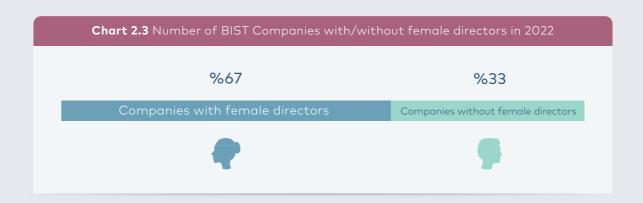

### Overview of Gender Diversity in BIST Company Boards in 2022

In 2022, out of 475, 158(33,3%) BIST companies did not include any female directors in their boards compared to 139 (33,1%) companies in 2021. Those companies with all male boards are listed in Appendix A. **Chart 2.3** presents the breakdown of companies with or without female directors in 2022.

**Chart 2.4** demonstrates a change in the ratio of companies with at least one female director between 2013-2022. In 2022, 66.7% of the companies had at least one female board member and this figure barely changed from 66.9% in 2021.