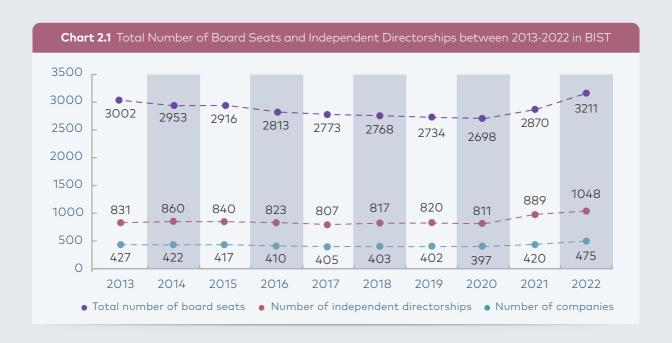

#### Overview of Board Seats

In 2022, there were 475 companies listed in BIST, the highest number since 2012. Accordingly, the total number of board seats reached 3211, compared to 2870 in 2021. Similarly, the number of independent board members reached 1048, the highest number since 2012 as seen in *Chart 2.1*. The average board size remained at 6.8, same as in 2021. The ratio of independent directors is 32.6%, slightly higher than 31.0% in 2021.

#### Overview of Male and Female Board Seats in BIST

Chart 2.2 represents the change in total number of board seats and the number of female and independent directors between 2013-2022. Out of 1048 independent directors in 2022, 230 were female. The ratio of female independent members within the total number of independent members has been increasing since 2012.