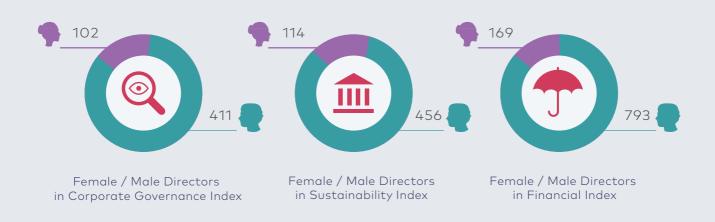

#### BIST Financial Index, BIST Corporate Governance Index and Sustainability Index

There are 122 companies in BIST Financial Index, 61 companies in Corporate Governance Index and 7 companies in Sustainability Index in 2021. Percentage of female directors in the companies that constitute the Corporate Governance Index has increased from 18.7% in 2021 to 24.8%. Also, the percentage of female directors in the Financial Index increased from 17.1% in 2021 to 21.3% in 2022. The percentage of female directors in Sustainability Index is the highest at 25%. 30% Club members had the highest percentage of women on boards at 25.7%.