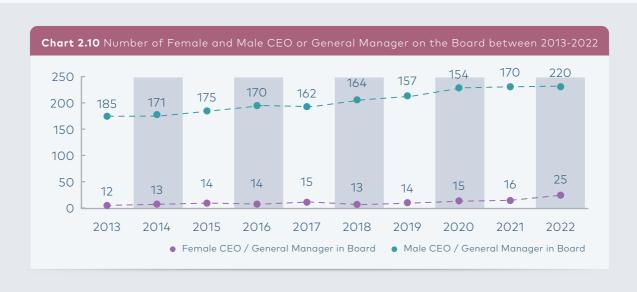

In 2022, 25 companies have female CEOs who sit on the board, corresponding to only 5.3% of all BIST companies. The number of male CEOs is 220 representing 46.3% of all companies as shown in Chart 2.10. Out of 220 male CEOs, 59 have dual roles both as CEO and Chair whereas only 2 women have dual roles as both. 230 companies (48%) did not include their top executives in their board.