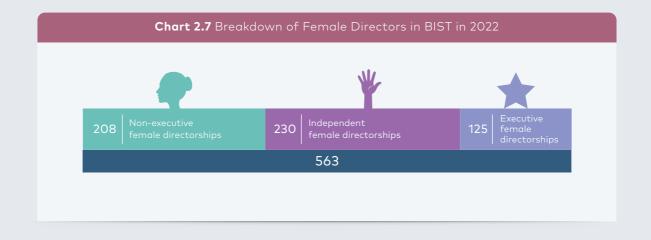

In 2022, out of 563 female directorships, 208 (37%) are held by female directors who are non-executive but not independent, whereas 230 (40.8%) are independent. As shown in *Chart 2.7*, only 125 (22.2%) of the female directors have executive responsibilities, compared to 23.5% in 2021.