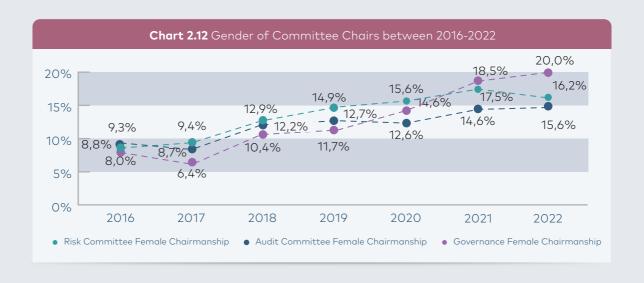

In 2022, 20% of corporate governance committees, 15.6% of audit committees and 16.2% of Risk Committees had a female chair.