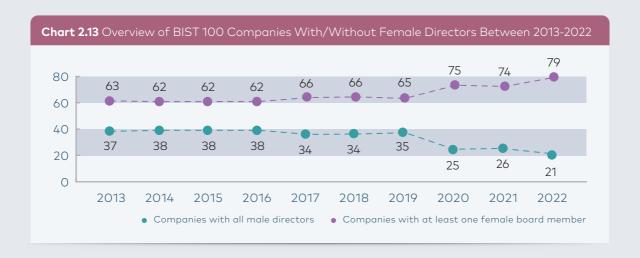

### Overview of Gender Diversity in BIST Company Boards in 2022

In 2022, out of 475, 158(33,3%) BIST companies did not include any female directors in their boards compared to 139 (33,1%) companies in 2021. Those companies with all male boards are listed in Appendix A. **Chart 2.3** presents the breakdown of companies with or without female directors in 2022.

**Chart 2.4** demonstrates a change in the ratio of companies with at least one female director between 2013-2022. In 2022, 66.7% of the companies had at least one female board member and this figure barely changed from 66.9% in 2021.

As shown in *Chart 2.13*, 21 companies in BIST 100 have all male boards in 2022. The largest companies in BIST started to move towards diversity, however the number of companies with all male board members have just dropped to under 25.