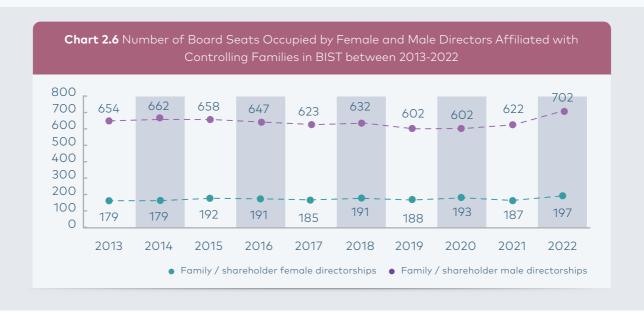

#### Overview of Family/Shareholder Female-Male Directorships in BIST

In 2022, there were 197 female directors affiliated with controlling shareholders and owner families in BIST compared to 187 in 2021 representing 39% of all female directors in 2021 and 35% in 2022.

#### Breakdown of Female Directors on BIST Boards

The breakdown of female directors in BIST company boards is presented in *Table 2.2* below. The board seats occupied by professional women have increased from 292 in 2021 to 366 in 2022. The number of female family members has slightly increased to 197.