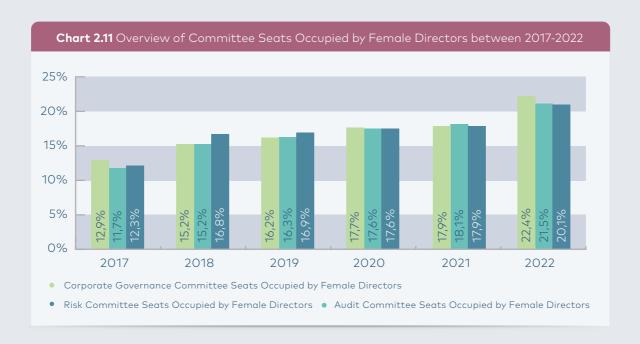

**Chart 2.11** presents the progress in gender diversity in board committees over the years. The seats occupied by female directors in audit, corporate governance, and risk committees have increased over the years especially in 2022.

In 2022, 20% of corporate governance committees, 15.6% of audit committees and 16.2% of Risk Committees had a female chair.