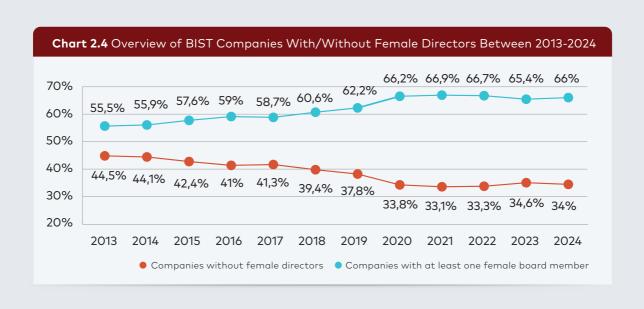

## Overview of Gender Diversity in BIST Company Boards in 2024

In 2024, out of 562, 191 (34%) BIST companies did not include any female directors in their boards compared to 179 (34,6%) companies in 2023. Those companies with all-male boards are listed in Appendix A. Chart 2.3 presents the breakdown of companies with or without female directors in 2024.

Chart 2.4 demonstrates a marginal change in the ratio of companies with at least one female director between 2013-2024. In 2024, 66% of the companies had at least one female board member which has increased from 65.4% in 2023. This ratio has been stagnant around 66% since 2020.