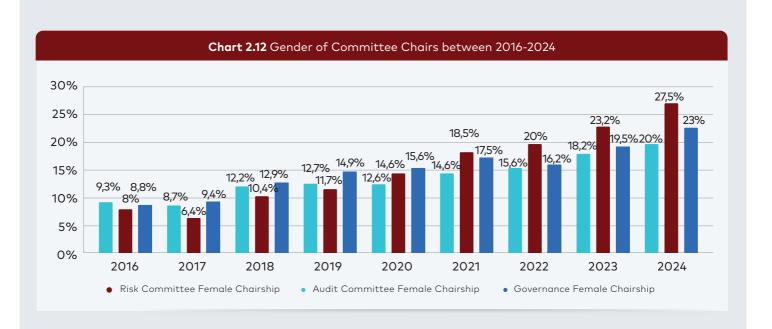

#### Women and Men in Chairperson/CEO/General Manager Positions on BIST Boards

Only 50 companies have appointed a female chairperson in 2024 corresponding to 8.9% of all companies. As shown in Chart 2.9, 42 of the 50 female chairpersons are affiliated with the controlling families and/or they directly own a significant number of shares. Only 8 professional women were appointed as the board chair again this year compared to 153 professional men.