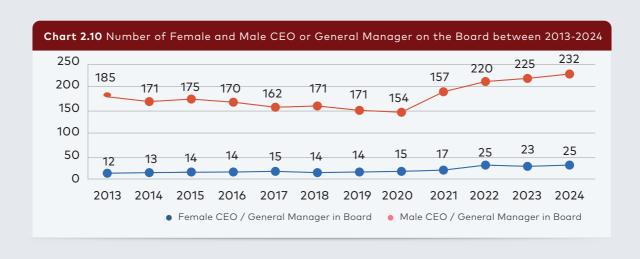

In 2024, 25 companies have female CEOs who sit on the board, corresponding to only 4.4% of all BIST companies. The number of male CEOs is 232 representing 41.3% of all companies as shown in Chart 2.10. In 2024, Out of 232 male CEOs, 54 have dual roles both as CEO and Chair whereas 4 women have dual roles as both. 305 companies (54%) did not include their CEO/General Manager in their board in 2024. Last year, out of 225 male CEOs, 58 have dual roles both as CEO and Chair whereas 3 women have dual roles as both. 269 companies (52%) did not include their CEO/General Manager in their board in 2023.