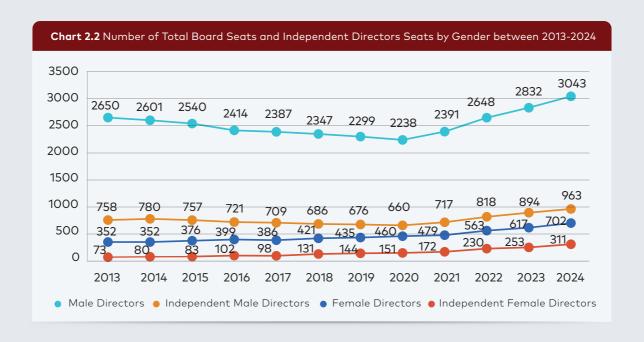

#### Overview of Male and Female Board Seats in BIST

Chart 2.2 represents the change in the total number of board seats and the number of female and independent directors between 2013-2024. Out of 1274 independent directors in 2024, 311 were female. The ratio of female independent members within the total number of independent members has been increasing since 2013.

#### Overview of Female Directors in BIST

In 2024, women were elected to 702 seats in the boards of companies listed in BIST. This number represents 18.7% of all directorships, increased from 17.9% in 2023. On the other hand, as shown in Chart 2.5 below, the ratio of female independent board members to all independent directors increased from 21.1% in 2023 to 24.4% in 2024.