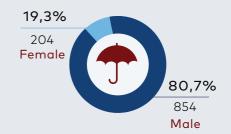

The underlying bank-level data for the Turkish banking system reveal an intriguing pattern regarding gender diversity in listed and non-listed banks. Across the sample, the average female employee ratio is 49.9%, indicating that the banking workforce in Turkiye is nearly gender-balanced. However, female on board ratios (12.7%) and female executives ratios (19.3%) highlight a significant underrepresentation of women in senior leadership positions.

In contrast, non-listed banks exhibit slightly lower workforce diversity (female employee ratio of approximately 47%) but perform better in leadership representation. Their female on board ratio and female executives ratio are higher than those in listed banks, 14.5% and 23.4%, respectively, suggesting that women in non-listed banks face fewer barriers to reaching senior roles.