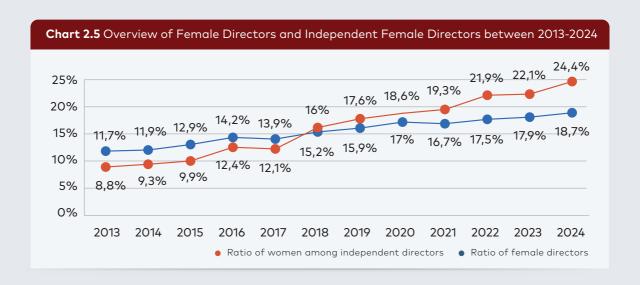

#### Overview of Male and Female Board Seats in BIST

Chart 2.2 represents the change in the total number of board seats and the number of female and independent directors between 2013-2024. Out of 1274 independent directors in 2024, 311 were female. The ratio of female independent members within the total number of independent members has been increasing since 2013.

#### Overview of Female Directors in BIST

In 2024, women were elected to 702 seats in the boards of companies listed in BIST. This number represents 18.7% of all directorships, increased from 17.9% in 2023. On the other hand, as shown in Chart 2.5 below, the ratio of female independent board members to all independent directors increased from 21.1% in 2023 to 24.4% in 2024.