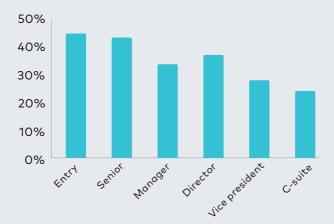

## Global Workforce Representation, Of Women, By Seniority, As Of April 2024

In contrast, women's representation at the highest executive levels lags behind their strong presence in education. Across the EU, women constitute the majority of university graduates, including in business and economics disciplines. In 2024, women made up 57% of graduates in these fields, yet their representation drops to just 25% in C-suite roles. These trends highlight both progress and the barriers that remain.

## Representation Gaps Persist

Globally, women comprise 42% of the workforce but only 31.7% of senior leadership roles. At entry-level positions, women represent 46%, a figure that has remained stable over the past two years. However, their share plummets to just 25% in C-suite roles. These trends highlight persistent barriers that hinder their advancement.