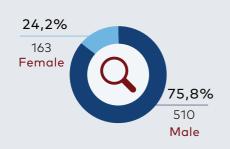

#### BIST Financial Index, BIST Corporate Governance Index and Sustainability Index

There are 151 companies in BIST Financial Index, 74 companies in Corporate Governance Index and 78 companies in Sustainability Index in 2024. Percentage of female directors in the companies that constitute the Corporate Governance Index has increased from 21.8% in 2023 to 23.4% in 2024. Also, the percentage of female directors in the Financial Index increased from 18.6% in 2023 to 19.3% in 2024. The percentage of female directors in Sustainability Index increased from 21.6% to 24.2% in 2024.