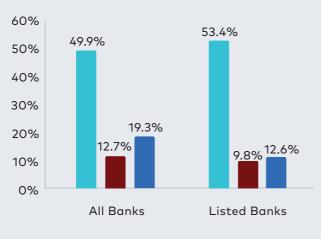

The underlying bank-level data for the Turkish banking system reveal an intriguing pattern regarding gender diversity in listed and non-listed banks. Across the sample, the average female employee ratio is 49.9%, indicating that the banking workforce in Turkiye is nearly gender-balanced. However, female on board ratios (12.7%) and female executives ratios (19.3%) highlight a significant underrepresentation of women in senior leadership positions.

The female employee ratio for listed banks is notably higher at 53.4%, compared to the overall average. This indicates that listed banks tend to attract or retain a more gender-diverse workforce. However, this workforce diversity is not reflected in leadership roles. The female on board ratio for listed banks drops to a mere 9.8%, and the female executives ratio is only 12.6%. These figures are significantly lower than the averages for non-listed banks, highlighting a "glass ceiling" effect in publicly traded institutions.