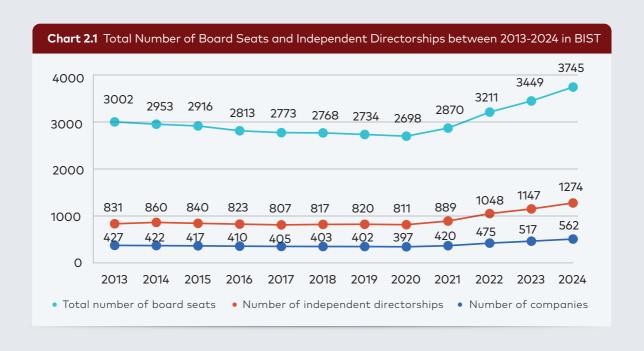

#### Overview of Board Seats

In 2024, there were 562 companies listed in BIST, the highest number since 2013. Accordingly, the total number of board seats reached 3745, compared to 3449 in 2023. Similarly, the number of independent board members reached 1274, the highest number since 2013 as seen in Chart 2.1. The average board size increased to 6.7 from 6.5 in 2023. The ratio of independent directors is 34% in 2024, slightly higher than 33.3% in 2023.

In 2024, 537 women held 702 board seats, whereas 2434 men held 3043 seats as shown in Table 2.1. The percentage of women holding multiple directorships is 19.92% (107 out of 537). On the average board members sit in 1.25 boards whereas female board members sit in 1.3 boards. The percentage of men holding multiple directorships is slightly lower at 15.41% (375 out of 2434) than 15.97% in the last year. Table 2.1 presents the numbers of board seats occupied by men and women in detail. There are 56 male and 15 female directors who sit on four or more boards.

#### Overview of Male and Female Board Seats in BIST

Chart 2.2 represents the change in the total number of board seats and the number of female and independent directors between 2013-2024. Out of 1274 independent directors in 2024, 311 were female. The ratio of female independent members within the total number of independent members has been increasing since 2013.