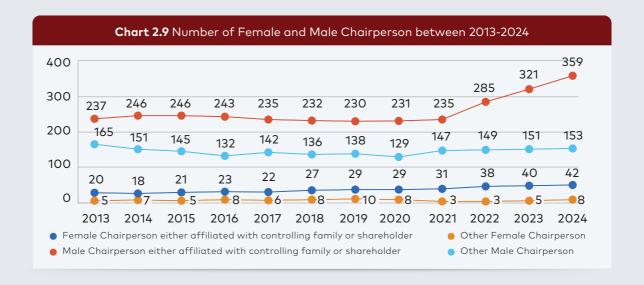

#### Women and Men in Chairperson/CEO/General Manager Positions on BIST Boards

Only 50 companies have appointed a female chairperson in 2024 corresponding to 8.9% of all companies. As shown in Chart 2.9, 42 of the 50 female chairpersons are affiliated with the controlling families and/or they directly own a significant number of shares. Only 8 professional women were appointed as the board chair again this year compared to 153 professional men.