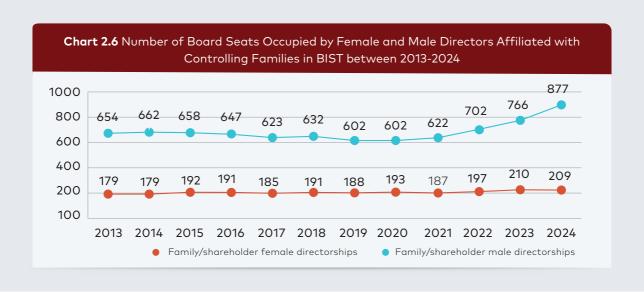

#### Overview of Family/Shareholder Female-Male Directorships in BIST

In 2024, there are 209 female directors affiliated with controlling shareholders and owner families in BIST representing 29.8% of all female directors in 2024 compared to 210 family/shareholder female directorships representing 34% in 2023 as shown in *Chart 2.6* below. This ratio is 28.8% for male directors in 2024.