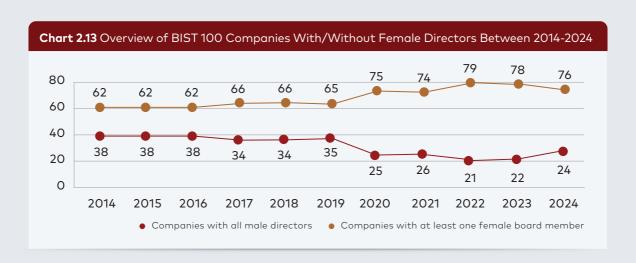

## Overview of Gender Diversity in BIST Company Boards in 2024

In 2024, out of 562, 191 (34%) BIST companies did not include any female directors in their boards compared to 179 (34,6%) companies in 2023. Those companies with all-male boards are listed in Appendix A. Chart 2.3 presents the breakdown of companies with or without female directors in 2024.

As shown in Chart 2.13, 24 companies in BIST 100 have all male boards in 2024. The largest companies in BIST started to move towards diversity, however, the number of companies with all-male board members are still above 20.