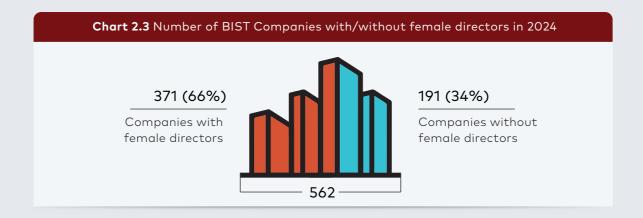

## Overview of Gender Diversity in BIST Company Boards in 2024

In 2024, out of 562, 191 (34%) BIST companies did not include any female directors in their boards compared to 179 (34,6%) companies in 2023. Those companies with all-male boards are listed in Appendix A. Chart 2.3 presents the breakdown of companies with or without female directors in 2024.

Chart 2.4 demonstrates a marginal change in the ratio of companies with at least one female director between 2013-2024. In 2024, 66% of the companies had at least one female board member which has increased from 65.4% in 2023. This ratio has been stagnant around 66% since 2020.