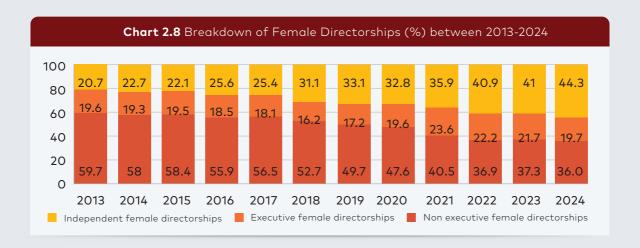

In 2024, out of 702 female directorships, 253 (36%) are held by female directors who are non-executive but not independent, whereas 311 (44%) are independent. As shown in Chart 2.7, only 138 (20%) of the female directors have executive responsibilities, compared to 21.7% in 2023.

Chart 2.8 below shows the breakdown of statutory positions of female directors as required by the Capital Markets Board as independent, executive, and non-executive directors.