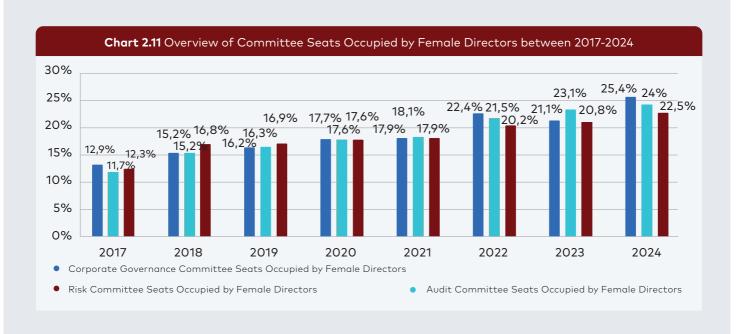

Chart 2.11 presents the progress in gender diversity in board committees over the years. The seats occupied by female directors in audit, corporate governance, and risk committees have increased over the years, especially in 2024.