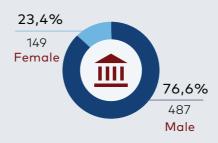

The underlying bank-level data for the Turkish banking system reveal an intriguing pattern regarding gender diversity in listed and non-listed banks. Across the sample, the average female employee ratio is 49.9%, indicating that the banking workforce in Turkiye is nearly gender-balanced. However, female on board ratios (12.7%) and female executives ratios (19.3%) highlight a significant underrepresentation of women in senior leadership positions.

The female employee ratio for listed banks is notably higher at 53.4%, compared to the overall average. This indicates that listed banks tend to attract or retain a more gender-diverse workforce. However, this workforce diversity is not reflected in leadership roles. The female on board ratio for listed banks drops to a mere 9.8%, and the female executives ratio is only 12.6%. These figures are significantly lower than the averages for non-listed banks, highlighting a "glass ceiling" effect in publicly traded institutions.