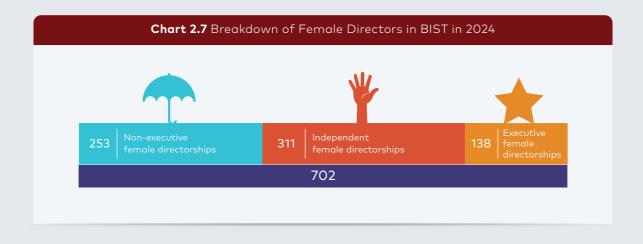

In 2024, out of 702 female directorships, 253 (36%) are held by female directors who are non-executive but not independent, whereas 311 (44%) are independent. As shown in Chart 2.7, only 138 (20%) of the female directors have executive responsibilities, compared to 21.7% in 2023.