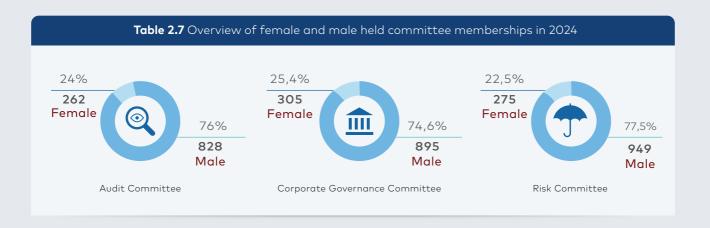

## **Composition of Board Committees**

All companies have mandatory Audit Committees and Corporate Governance Committees. Some companies have other committees such as the Sustainability Committee. 21.1% of Audit Committee seats and 23.1% of Corporate Governance Committee seats are filled by women as shown in Table 2.7. These figures correspond to 211 seats in audit committees, and 256 seats in corporate governance committees which are slightly higher than the number of seats filled by female members in 2023. Also 275 of 1224 seats in the risk committees are filled by women.